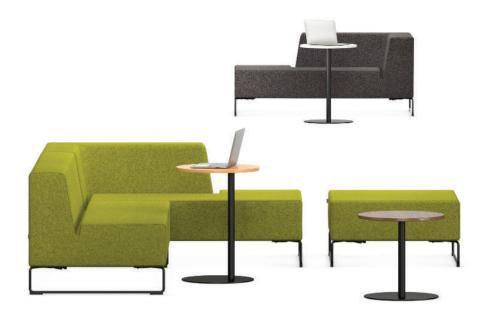

## AddLounge-R

## Lounge and laptop table with round tubular column.

Frame consisting of a round column and a round plate base, with felt glides, each powder-coated.

**Table top,** round, made of melamine resin, laminate or veneer-coated chipboard with glued-on plastic or wooden edge or a high-strength HPL solid core board

**The following material groups are available:** Frame made of steel tube: M(black RAL 9011); Top made of chipboard: L6; Chipboard with laminate: L2; Top veneered: F1; HPL-top: L4,(white writable).

|             |                 | 8            |
|-------------|-----------------|--------------|
| AddLounge-R |                 | 20108        |
|             | ø in            | 19.7         |
|             | h in            | 18.85 (26.7) |
|             | maximum load kg | 15           |