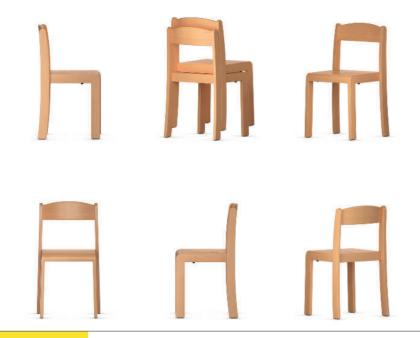

## Four-legged stool.

**Frame** of solid beechwood.

Seat and backrest of beech plywood.

Chairs in 6 fixed heights.

**Features and options.** Glides for hard or soft floors. For maximum number stackable see table.

The following material groups are available: Frame made of wood: H(natural); Seat and backrest: H(natural).

|         | Seating heights (± 0.4 in) for children's chairs  1 = 10.25 in  2 = 12.25 in  3 = 13.8 in  4 = 15 in  5 = 16.95 in  6 = 18.15 in |        |
|---------|----------------------------------------------------------------------------------------------------------------------------------|--------|
| Bambino |                                                                                                                                  | 03202  |
|         | Fixed height                                                                                                                     | 123456 |
|         | Stacking height                                                                                                                  | 5      |