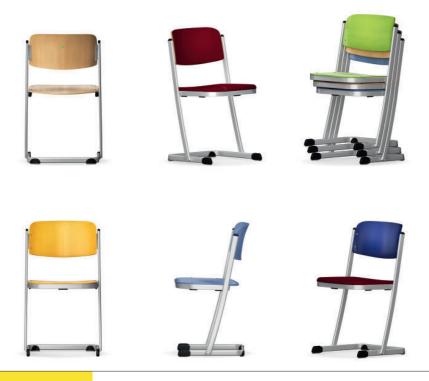

## **BasicGlide**

## Skid-chair.

**Frame** of welded U-shaped skid and seat support, of powder-coated oval steel tube. Pickapack fitting for storage on table top. Model XL with extra wide seat.

Chair in 6 fixed heights.

**Seat and backrest** of plywood with visible seat attachments. Optional with firm upholstery on one side.

Features and options. Glides for hard and soft floors or universal glides (2K). For maximum number stackable (ST) see table.

Accessories. Stacking wagon Model 3414 for 2 stacks and stacking trolley Model 3415 for 1 stack of chairs sizes 5 and 6.