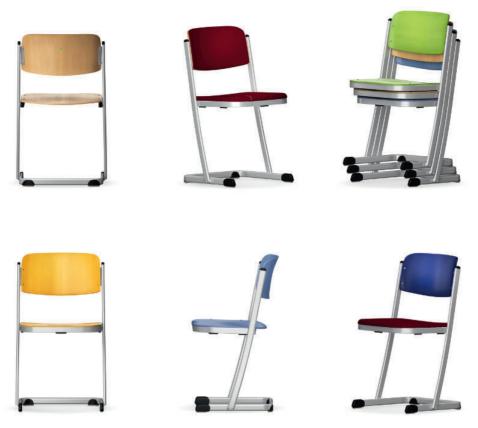

## BasicGlide Skid-chair.

Frame of welded U-shaped skid and seat support, of powder-coated oval steel tube. Pickapack fitting for storage on tabletop. Model XL with extra wide seat.

Chair in 6 fixed heights.

Seat and backrest of plywood with visible seat attachments. Optional with firm upholstery on one side. Features and options. Glides for hard and soft floors or universal glides (2K). For maximum number stackable (ST) see table.