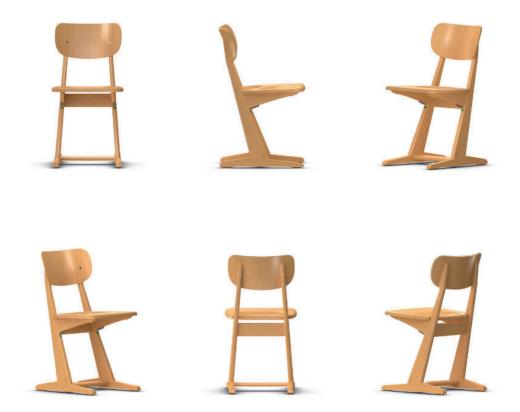

## Classic Skid-chair.

Frame of sides, skids and seat support of solid beechwood. Seat support with pickapack fitting for storage on tabletop.

Chair in 5 fixed heights.

Seat and backrest of solid beech and beech plywood with visible backrest attachments.

Features and options. Glides for hard and soft floors.

The following material groups are available: Frame made of wood: H(natural); Seat and backrest: H(natural).

|         | Seating heights (± 0.4 in) for students' chairs  2 = 12.25 in  3 = 13.8 in  4 = 15 in  5 = 16.95 in  6 = 18.15 in | A     | 3     |
|---------|-------------------------------------------------------------------------------------------------------------------|-------|-------|
| Classic |                                                                                                                   | 03100 | 03101 |
|         | Fixed height                                                                                                      | 2     | 3456  |