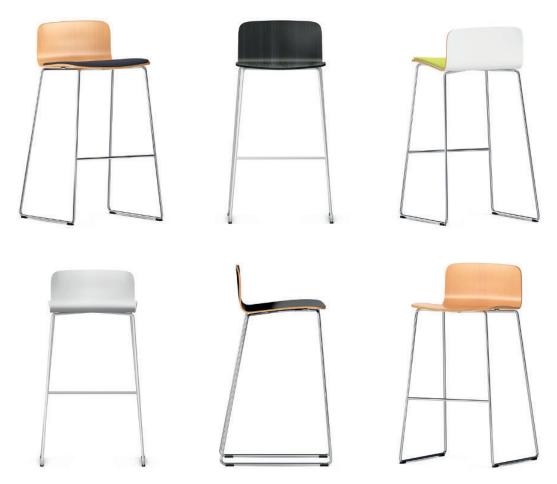

## Com High seat.

**Skid frame** made from welded, chrome-plated or white-aluminium-coated circular steel tube. With cross-strut as foot support.

Seat made from ergonomically shaped plywood or from solid HPL material. Optionally also available with cushioned seat. Equipment and options. Plastic glide elements for soft floors or felt glide elements for hard floors.

The following material groups are available: Frame made of steel: M(chrome-plated); Seat made of wood: H(natural, black); Seat made of HPL-top: L(black, gray, white); Fabric cover: S69.

|     | Upholstery:<br>Seat 10 mm.             |             |             |  |
|-----|----------------------------------------|-------------|-------------|--|
| Com |                                        | 31731       | 31732       |  |
|     | Seat w×h×d                             | 450×790×410 | 450×800×410 |  |
|     | Total w×h×d                            | 530×91      | 530×970×560 |  |
|     | Back h                                 | 200         | 190         |  |
|     | Distance of seat to floor mm           | 790         | 800         |  |
|     | Distance of seat to foot position h mm | 450         | 460         |  |
|     | Optimum table height mm                | 1020-1090   | 1030-1100   |  |
|     | Weight kg                              | 7,5         | 8,0         |  |