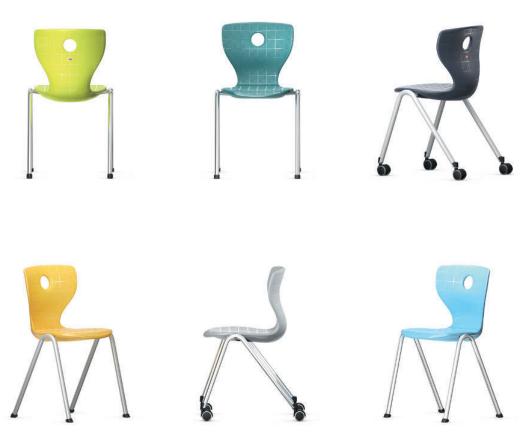

## Compass-LuPo Four-legged chair.

Frame made from curved, welded, powder-coated or chromium-plated circular steel tube.

Chair in 6 fixed heights.

Seat shell made from double-walled, structured polypropylene (LuPo) for comfortable seating with air cushion effect. With covered seat fixing and grip hole.

Equipment and options. Glide elements for hard or soft floors or 2C universal glide elements as well as with hard or soft castors.

The following material groups are available: Frame made of steel tube: M1,(chrome-plated); Seat and backrest: C1.