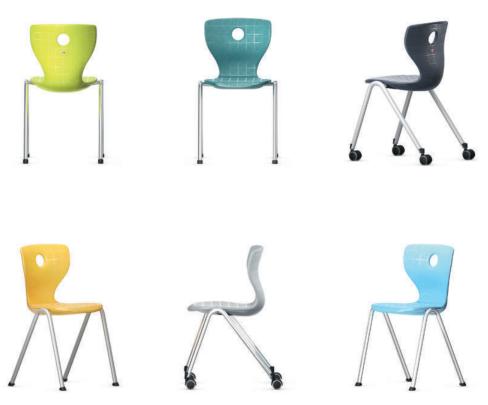

## Compass-LuPo Four-legged student chair.

Frame made of bent and welded, powder-coated or chrome-plated round steel tube. Chair in 6 fixed heights.

Seat shell made from double-walled, structured polypropylene (LuPo) for comfortable seating with air cushion effect. With concealed frame attachment and grip hole.

Equipment and options. Glides or castors for hard or soft floors or 2-component universal glides.

The following material groups are available: Frame made of steel tube: M1,(chrome-plated); Seat and backrest: C1.