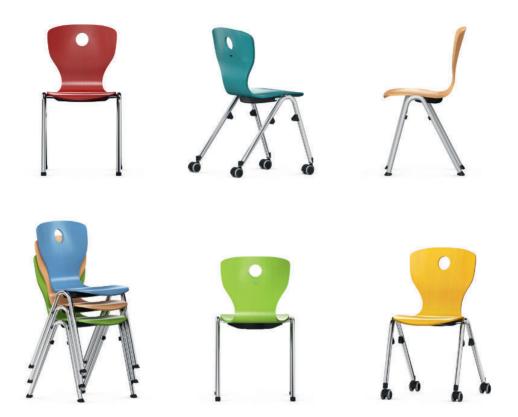

## Compass-VF Four-legged chair.

Frame made of bent and welded, powder-coated or chrome-plated round steel tube. Chair in 6 fixed heights.

Seat shell made from plywood (VF) with anti-slip paint and concealed frame attachment.

Equipment and options. Glides or castors for hard or soft floors or 2-component universal glides. See table for maximum stacking capacity (ST).

Accessories. Stacking trolley model 31198 for 1 stack of chairs of chair size 6 (18.15 in).

The following material groups are available: Frame made of steel tube: M1,2,7; Seat and backrest: H1,2.

|         |    | Seating heights (± 0.4 in) for students' chairs  2 = 12.25 in  3 = 13.8 in  4 = 15 in  5 = 16.95 in  6 = 18.15 in  7 = 20.1 in |       |              |  |
|---------|----|--------------------------------------------------------------------------------------------------------------------------------|-------|--------------|--|
| Compass | VF |                                                                                                                                | 31320 |              |  |
|         |    | Fixed height                                                                                                                   | 234   | 600          |  |
|         |    | Seat shell                                                                                                                     | S S M | S S M M L XL |  |
|         |    | Stacking height                                                                                                                |       | 10           |  |