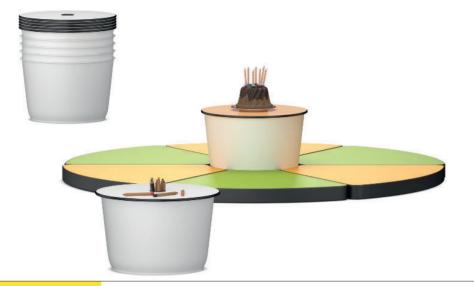

## Cylindrical table with integrated storage space for floor-level learning.

**Body** made from conical ABS plastic. The table is stackable.

**Top** made from phenolic (HPL). The top can be removed to access the storage space and is equipped with a groove to protect it from slipping. The storage space can accommodate carpets (09440) or upholstered mats (09445).

Equipment: Optionally available with a black polypropylene pen insert in the top.

**The following material groups are available:** Body made of plastic: C(white, black grey RAL 7021); Top made of phenolic (HPL): L4; Fabric cover: S40,64,82.

|      | DIN EN<br>○ 0 = 15.75 in        |  |           | $\bigcirc$ | $\bigcirc$ | •           |
|------|---------------------------------|--|-----------|------------|------------|-------------|
| Drum |                                 |  | 09447     | 09440      | 09445      | 01486       |
|      | w in                            |  | 41.75     | 16         | .15        |             |
|      | d in                            |  | 9.85×34.3 | 13         | .2         |             |
|      | h in                            |  | 3.15      | 0.3        | 1.2        | 15.75       |
|      | øin                             |  |           |            |            | 25.05/18.65 |
|      | Arc                             |  | 60°       |            |            |             |
|      | Storage in the table until max. |  |           | 30         | 20         |             |