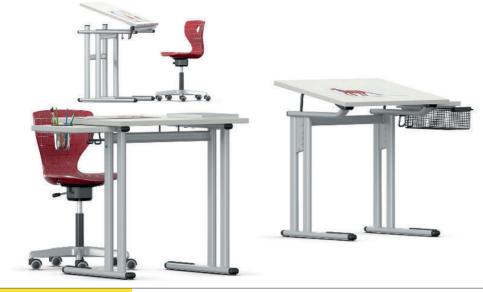

## Duo-Tec

## Drawing table.

**Frame** of powder-coated steel tube with set-back double legs (C-shape) on steel skids with plastic kicking protection. All steel tubes in flat-oval profile.

**Frame size.** Table height 29.95 in.

Tabletop of melamine-resin laminated chipboard with glued-on plastic edges.

**Feature.** Fixed horizontal top (2445), with ratchet mechanism for inclining the tabletop in steps at 0°, 5°, 10° and 16° (2446), with continuous adjustment of the inclination from 0° to 90° (2447).

Accessories and options. Tabletop with stop-edge, briefcase hook(s), grid bookshelf, storage shelf at the side with water beaker or wire basket, front panel.

The following material groups are available: Frame made of steel tube: M1; Top made of chipboard: L(grey-white-smooth). Further products on this page: PantoMove-LuPo.