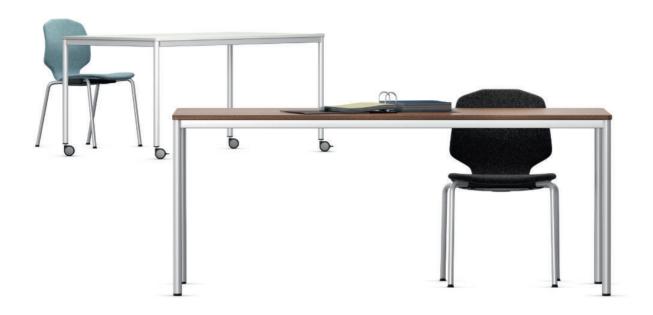

## EcoTable-R Rectangular table with round tubular legs.

Frame consisting of an all-round rectangular steel edging with welded-on table legs made from round tubular steel, powder-coated with colored epoxy resin. Table with leveling screws, glides for hard or soft floors, or 2-component universal glides, or with 2 or 4 castors, 2 of which are lockable.

Table heights available in 7 fixed heights in accordance with DIN EN 1729 or in 29.15 in.

**Tabletop** made from melamine resin-coated, laminate-coated or veneered LIGNOpal chipboard with glued plastic or solid wood edge or from rigid HPL top. All models available with angled or curved corners.