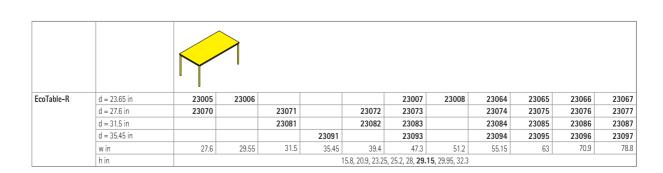

Table heights available in 7 fixed heights in accordance with DIN EN 1729 or in 29.15 in.

**Tabletop** made from melamine resin-coated, laminate-coated or veneered LIGNOpal chipboard with glued plastic or solid wood edge or from rigid HPL top. All models available with angled or curved corners.