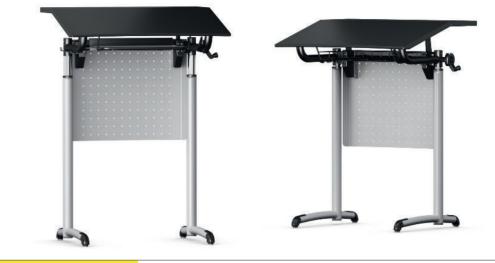

## ErgoLine Stand-at table.

**Frame** of powder-coated steel tube with offset cantilever legs (C-shape) on steel skids with plastic kicking protection. All steel tubes in round profile.

Frame features. Continuous height adjustment with winding handle.

Tabletop of MDF (medium-density fibre board), black. Top with a 0.2 in projecting stop edge.

**Top features.** Working surface continuously-adjustable in inclination (0° to 16°) by maintenance-free mechanism, releasable from user side, with storage shelf that is always horizontal.

The following material groups are available: Frame made of steel tube: M2; Top made of MDF: L(black).

| ErgoLine |          | 02992                |
|----------|----------|----------------------|
|          | w×h×d in | 31.5×37.8-43.35×27.6 |