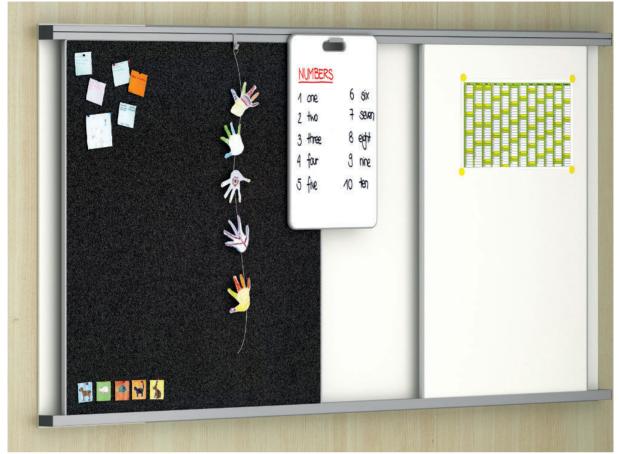

## FlexiPanel for wall or cabinet mounting Media rail with one board level.

Mounting on walls or Serie 800 special add-on cabinets. When wall-mounted, it is possible to compensate for slight wall unevenness.

**System** consisting of two aluminium profiles positioned above one another, equipped as standard with a hook strip and optionally with an integrated picture clamping strip. Lightweight boards can easily be inserted in and removed from the one-part profiled rail. As an option, a wall-mounted, writable base surface made from enamel steel can be inserted at the back (level 0). The end of the profile is closed with a tight-fitting plastic cap.

**Boards** can be used on both sides and are equipped with a fabric lining that is suitable for pins, an enamel steel surface with different rulings or a laminate coating. The wood-fibre board is equipped all-round with a moulded, shock-resistant polyurethane edge.

The following material groups are available: Writing surface made of steel: E1; Pinboard made of fabric: S72; Chipboard with writable laminate: L(white).

|            |                          |       |             |       |       |       |               |       |       | 200        | 00     | Ŀ                      |            |       |
|------------|--------------------------|-------|-------------|-------|-------|-------|---------------|-------|-------|------------|--------|------------------------|------------|-------|
| FlexiPanel |                          |       | Single rail |       |       |       | Board         |       |       | Pin        | Magnet | Hooks                  | Mini-board | Hook  |
|            | Assembly                 |       | Wall        |       |       |       | for all rails |       |       | for boards |        | for wall-mounted rails |            |       |
|            | Level 1                  | 07880 |             |       |       | 07888 |               |       |       |            |        |                        |            |       |
|            | Level 1+0                |       | 07881       |       |       |       |               |       |       |            |        |                        |            |       |
|            | Level 1+clamping strip   |       |             | 07882 |       |       |               |       |       |            |        |                        |            |       |
|            | Level 1+0+clamping strip |       |             |       | 07883 |       |               |       |       |            |        |                        |            |       |
|            |                          |       |             |       |       |       | 07890         | 07891 | 07892 | 07896      | 07947  | 07894                  | 07893      | 07895 |
|            | w in                     |       |             |       |       |       | 31.5          | 39.4  | 44.3  |            |        |                        | 15.8       |       |
|            | w in                     |       | 39.4-472.5  |       |       |       |               |       |       |            |        |                        |            |       |
|            | h in                     |       | 47.3        |       |       |       | 44.3          |       |       |            |        |                        | 23.65      |       |
|            |                          |       |             |       |       |       |               |       |       | 100x       | 1x     | 4x                     |            |       |