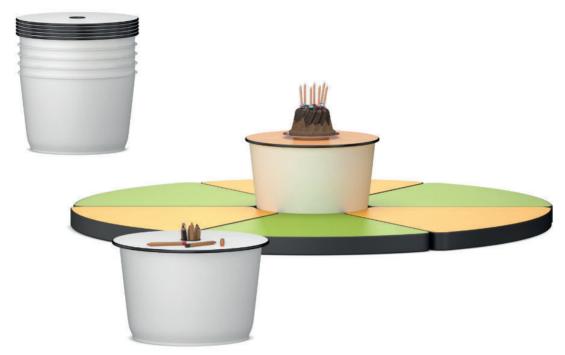

## Drum Cylindrical table with integrated storage space for floor-level learning.

Body made from deep-drawn, conical ABS plastic. The table is stackable.

Top made from HPL board. The top can be removed to access the storage space and is equipped with a groove to protect it from slipping. The storage space can accommodate back casters (09379), carpets (09440) or upholstery mats (09445).

Equipment: Optionally available with a black polypropylene pen insert in the top.

The following material groups are available: Body made of plastic: C(white, black grey RAL 7021); HPL-top: L4; Fabric cover: S40,64,82.

|      | DIN EN<br>○ 0 = 15.8 in |          |       | <b>O</b> |       | •           |
|------|-------------------------|----------|-------|----------|-------|-------------|
| Gugl |                         | 09447    | 09379 | 09440    | 09445 | 01486       |
|      | w in                    | 41.75    | 20.7  | 16       | .2    |             |
|      | d in                    | 9.9×34.3 |       | 13.2     |       |             |
|      | h in                    | 3.2      |       | 0.3      | 1.2   | 15.8        |
|      | ø in                    |          | 7.9   |          |       | 25.05/18.65 |
|      | Arc                     | 60°      | _     |          |       |             |
|      | 7.11.0                  |          |       |          |       |             |