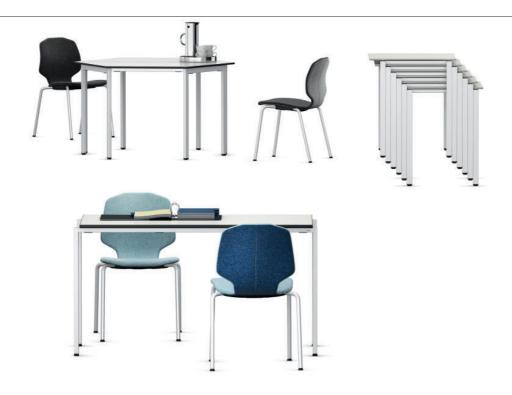

## Stackable four-legged table.

**Frame** consisting of welded legs with all-round edging made from powder-coated or chromium-plated precision rectangular steel tubing. Due to the asymmetrically positioned table top, the tables are stackable but can nevertheless be rotated to form continuous rows. The edge of the top frame is equipped with stacking and glide protection. Table with glide elements for hard or soft floorings or with 2C universal glide elements.

## Table height 74 cm.

**Table top** With a 19-mm melamine-coated or laminate-coated chipboard top and glued plastic edge or a 13-mm HPL top. **Function.** The table can be stacked by a single person due to the lightweight but tough materials. See table for maximum stacking