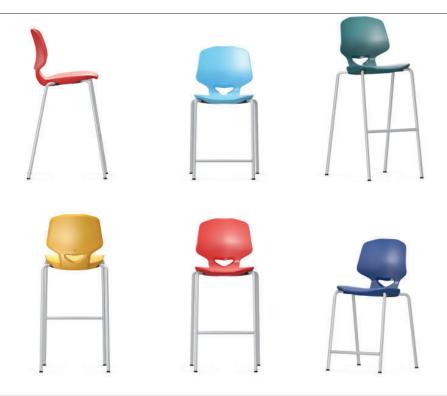

## JUMPER Air Four Plus Chair for high sitting.

Frame made from curved, powder-coated or chromium-plated circular steel tube. The chair is stackable (see table).

**Chairs** in 4 fixed heights for temporary sitting up at sit-stand or stand-up tables.

**Seat shell** made from double-walled, structured polypropylene (Air) for comfortable seating with air cushion effect. With covered seat fixing and grip hole.

**Equipment and options.** Glide elements for hard and soft floors or 2C universal glide elements.

The following material groups are available: Frame made of steel tube: M1,(chrome-plated); Seat and backrest: C4.

| JUMPER Air Four Plus |                                        | 33304       | 33305        | 33306        | 33307        |
|----------------------|----------------------------------------|-------------|--------------|--------------|--------------|
|                      | Seat w×h×d mm                          | 440×610×425 | 440×720×425  | 440×760×425  | 440×830×425  |
|                      | Total w×h×d mm                         | 518×950×554 | 522×1060×572 | 524×1100×597 | 524×1171×622 |
|                      | Distance of seat to floor mm           | 610         | 720          | 760          | 830          |
|                      | Distance of seat to foot position h mm | 460         |              |              |              |
|                      | Optimum table height mm                | 840-910     | 950-1020     | 990-1060     | 1060-1130    |
|                      | Seat shell                             | L           |              |              |              |
|                      | Stacking height                        | 5           |              |              |              |