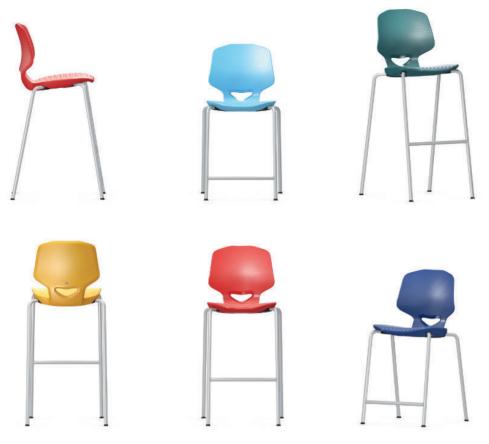

## JUMPER Air Four Plus Chair for high sitting.

**Frame** made from bent, powder-coated or chrome-plated circular steel tube. The chair is stackable (see table). **Chairs** in 4 fixed heights for temporary sitting up at sit-stand or stand-up tables.

**Seat shell** made from double-walled, structured polypropylene (Air) for comfortable seating with air cushion effect. The shell is manufactured with an inset groove for concealed frame attachment and grip hole.

Equipment and options. Glides for hard or soft floors or 2-component universal glides.

The following material groups are available: Frame made of steel tube: M1,(chrome-plated); Seat and backrest: C4.

|                      |                                        | R                 | R                | R                 |                  |
|----------------------|----------------------------------------|-------------------|------------------|-------------------|------------------|
| JUMPER Air Four Plus |                                        | 33304             | 33305            | 33306             | 33307            |
|                      | Seat w×h×d in                          | 17.35×24.05×16.75 | 17.35×28.4×16.75 | 17.35×29.95×16.75 | 17.35×32.7×16.75 |
|                      | Total w×h×d in                         | 20.4×37.45×21.85  | 20.6×41.75×22.55 | 20.65×43.35×23.55 | 20.65×46.15×24.5 |
|                      | Distance of seat to floor in           | 24.05             | 28.4             | 29.95             | 32.7             |
|                      | Distance of seat to foot position h in |                   | 18.15            |                   |                  |
|                      | Optimum table height in                | 33.1-35.85        | 37.45-40.2       | 39-41.75          | 41.75-44.5       |
|                      | Seat shell                             | Ĺ                 |                  |                   |                  |
|                      | Stacking height                        | 5                 |                  |                   |                  |