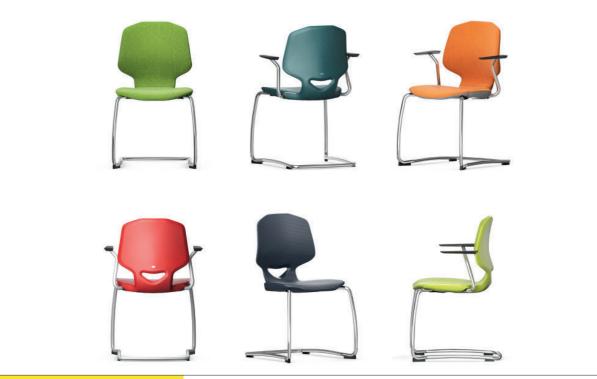

## Backward-sprung cantilevered office chair.

**Frame** made from curved, powder-coated or chromium-plated circular steel tube. The chair and armrest chair are stackable (see table). **Seat shell** made from double-walled, structured polypropylene (Air) for comfortable seating with air cushion effect. The shell is manufactured with a hidden seat fixing and is available in the sizes L and XL. Optionally available with upholstered seat or all-round upholstery consisting of plastic core with taut fabric cover.

Equipment and options. Glide elements for hard and soft floors or 2C universal glide elements.

**The following material groups are available:** Frame made of steel tube: M1,(chrome-plated); Seat and backrest: C4,(white); Fabric cover: S40,46,51,52,64,74,78,79,80,82.