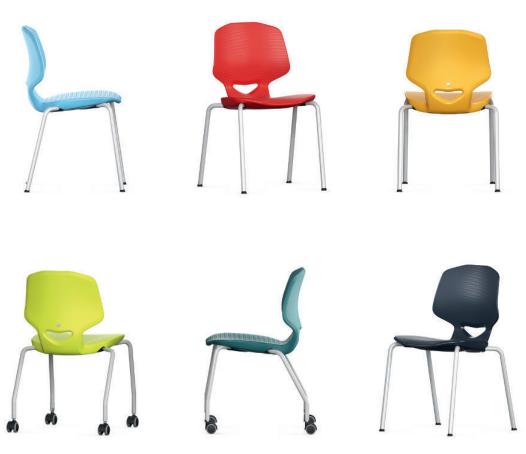

## JUMPER Air Four Four-legged chair for students.

Frame made from curved, powder-coated or chromium-plated circular steel tube. The chair is stackable (see table). Optionally available with double castors.

Chair in 6 fixed heights.

Seat shell made from double-walled, structured polypropylene (Air) for comfortable seating with air cushion effect. With covered seat fixing and grip hole.

Equipment and options. Glide elements for hard and soft floors or 2C universal glide elements.