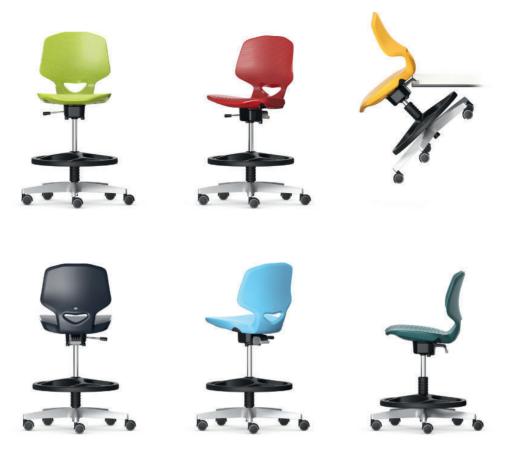

## JUMPER Air Move HS Star-foot chair with foot ring for ergonomic seating at high tables.

Frame consisting of an aluminum star-foot and plastic-covered gas spring mechanism and height adjustment. Chair for raised seating at 28 in high table tables.

Seat shell made from double-walled, structured polypropylene (Air) for comfortable seating with air cushion effect. With concealed frame attachment and grip hole.

Equipment and options. Plastic glides or 2-component universal glides; castors for hard or soft floors. Optionally available with foot ring and with particularly easy-to-use 3D rocking mechanism. With piggy-back hook chair suspension on tabletops.

The following material groups are available: Foot of aluminum: M1; Seat and backrest: C4.

|                    |      | Seating heights (± 0.4 in) for students' chairs  • 5 = 16.95 in • 6 = 18.15 in • 7 = 20.1 in  When fitted with castors, the height increases by 0.95 in. |                      |
|--------------------|------|----------------------------------------------------------------------------------------------------------------------------------------------------------|----------------------|
| JUMPER Air Move HS | Lift |                                                                                                                                                          | 33503                |
|                    |      | Variable height adjustment                                                                                                                               | 16.5-21.5 in (3 4 5) |
|                    |      | Seat shell                                                                                                                                               | M                    |
|                    |      | Optimum table height in                                                                                                                                  | 28                   |