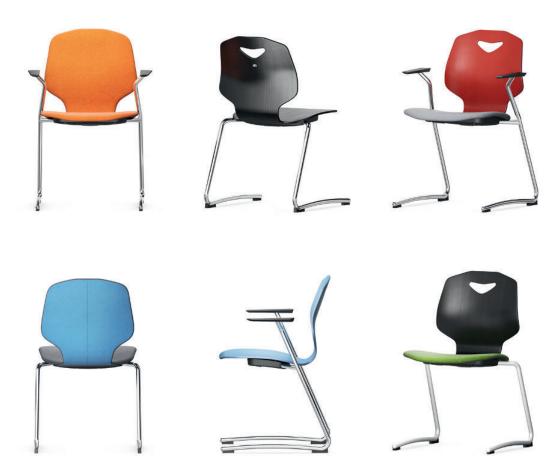

## JUMPER Ply Active Forward-sprung cantilevered office chair.

Frame made from curved, powder-coated or chromium-plated circular steel tube. The chair and armrest chair are stackable (see table).

Seat shell made from plywood (Ply) with anti-slip paint, concealed seat fixing and grip hole. Optionally available with upholstered seat or all-round upholstery, each with taut fabric cover.

Equipment and options. Glide elements for hard and soft floors or 2C universal glide elements.

The following material groups are available: Frame made of steel tube: M1,(chrome-plated); Seat and backrest: H1, (natural oak); Fabric cover: S40,46,51,52,64,74,78,79,80,82.

|                   | Upholstery:<br>Seat 15 mm.<br>Backrest 10 mm. |             |               | 3           | 33          | 3           | 3           |             |
|-------------------|-----------------------------------------------|-------------|---------------|-------------|-------------|-------------|-------------|-------------|
| JUMPER Ply Active |                                               | 33460       | 33461         | 33462       | 33463       | 33464       | 33465       | 33466       |
|                   | Seat w×h×d                                    | 470×465×442 | 2 485×480×442 |             | 470×465×442 | 485×480×442 |             | 440×465×422 |
|                   | Total w×h×d                                   | 532×852×547 |               | 532×857×547 | 615×852×547 |             | 615×857×547 | 519×816×515 |
|                   | Armrest h                                     |             |               |             | 669         |             |             |             |
|                   | Seat shell                                    | XL          |               |             |             |             |             | L           |
|                   | Stacking height                               | 5           |               |             | 3           |             |             | 5           |