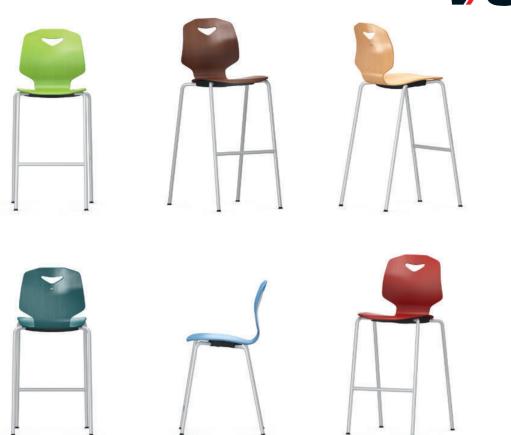

## JUMPER Ply Four Plus Chair for high sitting.

Frame made from curved, powder-coated or chromium-plated circular steel tube. The chair is stackable (see table). Chairs in 4 fixed heights for temporary sitting up at sit-stand or stand-up tables.

Seat shell made from plywood (Ply) with anti-slip paint, concealed seat fixing and grip hole. Optionally available with upholstered seat or all-round upholstery, each with taut fabric cover.

Equipment and options. Glide elements for hard and soft floors or 2C universal glide elements.

The following material groups are available: Frame made of steel tube: M1,(chrome-plated); Seat and backrest: H1,(natural oak).

|                      |                                        | ı |                   |                  |                   |                  |
|----------------------|----------------------------------------|---|-------------------|------------------|-------------------|------------------|
| JUMPER Ply Four Plus |                                        |   | 33354             | 33355            | 33356             | 33357            |
|                      | Seat w×h×d in                          |   | 17.35×24.05×16.65 | 17.35×28.4×16.65 | 17.35×29.95×16.65 | 17.35×32.7×16.65 |
|                      | Total w×h×d in                         |   | 20.4×37.6×21.95   | 20.6×41.9×22.65  | 20.65×43.55×22.9  | 20.75×46.3×23.4  |
|                      | Distance of seat to floor in           |   | 24.05             | 28.4             | 29.95             | 32.7             |
|                      | Distance of seat to foot position h in |   | 18.15             |                  |                   |                  |
|                      | Optimum table height in                |   | 33.1-35.85        | 37.45-40.2       | 39-41.75          | 41.75-44.5       |
|                      | C+-II                                  |   | L                 |                  |                   |                  |
|                      | Seat shell                             |   |                   |                  | •                 |                  |