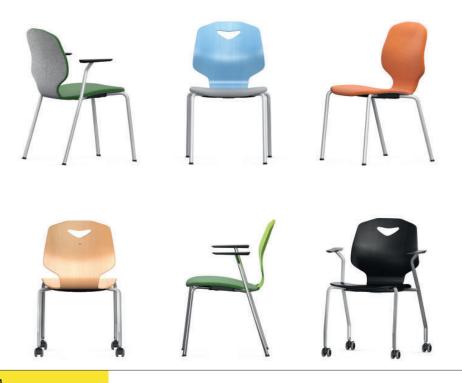

## Four-legged office chair.

**Frame** made from curved, powder-coated or chromium-plated circular steel tube. The chair and armrest chair are stackable (see table). Optionally available with double castors.

**Seat shell** made from plywood (Ply) with anti-slip paint, concealed seat fixing and grip hole. Optionally available with upholstered seat or all-round upholstery, each with taut fabric cover.

**Equipment and options.** With glide elements for hard or soft floorings or with 2C universal glide elements depending on model. **Accessories.** Stacking trolley model 31198 for 1 stack of chairs.