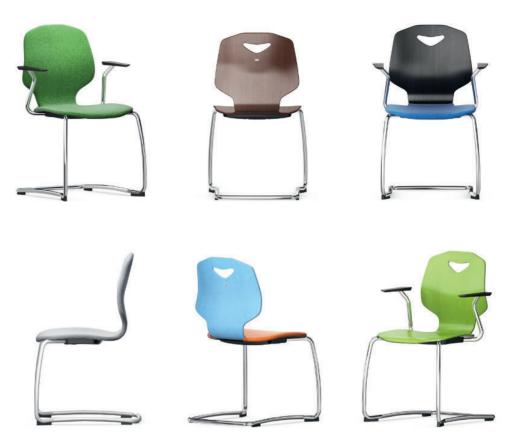

## JUMPER Ply Meet Backward-flexing cantilever office chair.

Frame made from bent, powder-coated or chrome-plated circular steel tube. The chair and armrest chair are stackable (see table).

Seat shell made from plywood (Ply) with anti-slip paint, concealed frame attachment and grip hole. Optionally available with upholstered seat or all-round upholstery, each with taut fabric cover.

Equipment and options. Glides for hard or soft floors or 2-component universal glides.

The following material groups are available: Frame made of steel tube: M1,(chrome-plated); Seat and backrest: H1,(natural oak); Fabric cover: S40,46,51,52,64,74,78,79,80,82.

|                 | Upholstery:<br>Seat 0.6 in.<br>Backrest 0.4 in. |                   |                  |                |                   |                  |                 |                   |
|-----------------|-------------------------------------------------|-------------------|------------------|----------------|-------------------|------------------|-----------------|-------------------|
| JUMPER Ply Meet |                                                 | 33660             | 33661            | 33662          | 33663             | 33664            | 33665           | 33666             |
|                 | Seat w×h×d                                      | 18.55×18.15×17.45 | 19.1×18.75×17.45 |                | 18.55×18.15×17.45 | 19.1×18.75×17.45 |                 | 17.35×18.15×16.65 |
|                 | Total w×h×d                                     | 20.95×35.1×22.5   |                  | 21.7×35.3×22.5 | 24.25×35.1×22.5   |                  | 24.25×35.3×22.5 | 20.2×33.65×20.7   |
|                 | Armrest h                                       |                   |                  | 27.3           |                   |                  |                 |                   |
|                 | Seat shell                                      | XL                |                  |                |                   |                  | L               |                   |
|                 | Stacking height                                 | 5                 |                  |                | 3                 |                  |                 | 5                 |