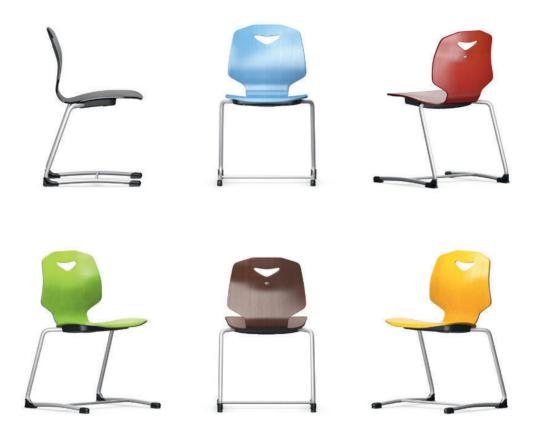

## JUMPER Ply Active Forward-flexing cantilever student chair.

Frame from bent, powder-coated or chrome-plated round steel tube. For sizes 4-7, with an extremely stable strut between the skids. The chair is stackable (see table).

Chair in 6 fixed heights.

Seat shell made from plywood (Ply) with anti-slip paint and hidden seat frame attachment and grip hole. Comfort model for sizes 5 and 6 offer a larger seat shell for added comfort (Size 5 - L) Size 6 (XL).

Equipment and options. Glides for hard and soft floors or 2-component universal glides.

The following material groups are available: Frame made of steel tube: M1,(chrome-plated); Seat and backrest: H1.