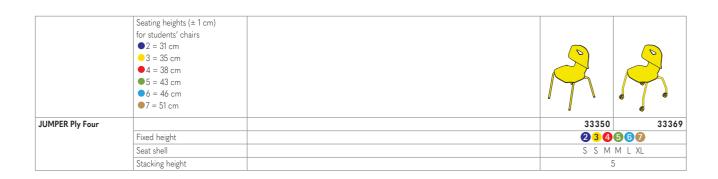

## Four-legged chair for students.

**Frame** made from curved, powder-coated or chromium-plated circular steel tube. The chair is stackable (see table). Optionally available with double castors.

Chair in 6 fixed heights.

Seat shell made from plywood (Ply) with anti-slip paint, concealed seat fixing and grip hole.

**Equipment and options.** Glide elements for hard and soft floors or 2C universal glide elements.

Accessories. Stacking trolley model 31198 for 1 stack of chairs (Size 6).