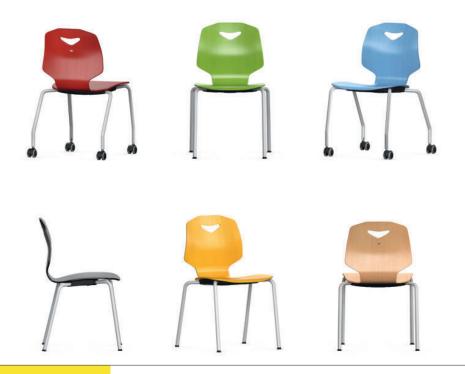

## Four-legged chair for students.

**Frame** made from curved, powder-coated or chromium-plated circular steel tube. The chair is stackable (see table). Optionally available with double castors.

Chair in 6 fixed heights.

Seat shell made from plywood (Ply) with anti-slip paint, concealed seat fixing and grip hole.

**Equipment and options.** Glide elements for hard and soft floors or 2C universal glide elements.

Accessories. Stacking trolley model 31198 for 1 stack of chairs (Size 6).