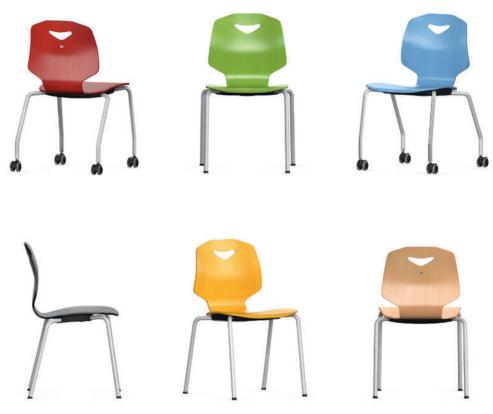

## JUMPER Ply Four Four-legged student chair.

Frame made from bent, powder-coated or chrome-plated round steel tube. The chair is stackable (see table). Optionally available with double castors.

Chair in 6 fixed heights.

Seat shell made from plywood (Ply) with anti-slip paint and hidden seat frame attachment and grip hole.

Equipment and options. Glides for hard and soft floors or 2-component universal glides.

Accessories. Stacking trolley model 31198 for 1 stack of chairs (Size 6).