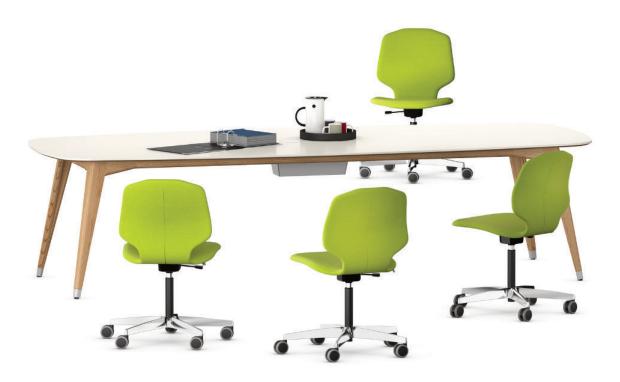

## JustBe Oval table.

Frame consisting of slightly oblique, drop-shaped tapering legs with all-round edging, each made from veneered construction beech laminate with a matte wax/oil surface. Tables with levelling screws and felt or plastic glide elements. Table height 74 cm

Table top made from melamine resin or veneer-coated chipboard with glued plastic or wood edge or from melamine resin or veneer-coated MDF board with an all-round 30-degree chamfer.

**Electrical connection** (optional) via the table edge or a centrally positioned metal flap or MDF flap with E-Box. Cables are stored in a textile cable tray that is held in place between the frame edges.