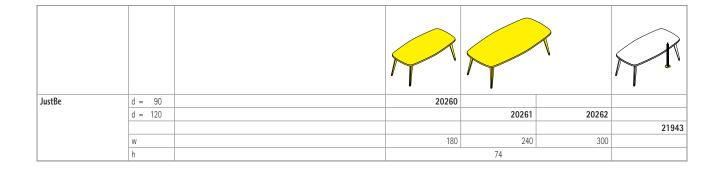

## JustBe Oval table.

Frame consisting of slightly oblique, drop-shaped tapering legs with all-round edging, each made from veneered construction beech laminate with a matte wax/oil surface. Tables with levelling screws and felt or plastic glide elements. Table height 74 cm

Table top made from melamine resin or veneer-coated chipboard with glued plastic or wood edge or from melamine resin or veneer-coated MDF board with an all-round 30-degree chamfer.

**Electrical connection** (optional) via the table edge or a centrally positioned metal flap or MDF flap with E-Box. Cables are stored in a textile cable tray that is held in place between the frame edges.

The following material groups are available: Frame made of Construction beech: H(natural); Top made of MDF or chipboardl: L(white, terra grey); Top made of chipboard or MDF veneered: F(Walnut).

Further products on this page: JUMPER Ply Move.