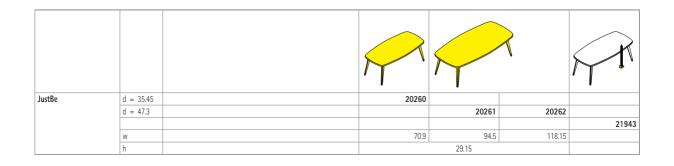

## JustBe Oval table.

Frame consisting of slightly oblique, drop-shaped tapering legs with all-round edging, each made from veneered construction beech laminate with a matte wax/oil surface. Tables with levelling screws and felt or plastic glide elements.

**Tabletop** made from melamine resin or veneer-coated chipboard with glued plastic or wood edge or from melamine resin or veneer-coated MDF board with an all-round 30-degree chamfer.

**Electrical connection** (optional) via the table edge or a centrally positioned metal flap or MDF flap with E-Box. Cables are stored in a textile cable tray that is held in place between the frame edges.

The following material groups are available: Frame made of Construction beech: H(natural); Top made of MDF or chipboardl: L(white, terra grey); Top made of chipboard or MDF veneered: F(Walnut).

Further products on this page: JUMPER Ply Move.