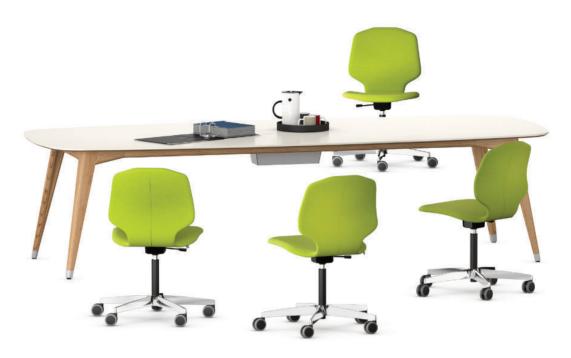

## JustBe Oval table.

Frame consisting of slightly oblique, drop-shaped tapering legs with all-round edging, each made from veneered construction beech laminate with a matte wax/oil surface. Tables with levelling screws and felt or plastic glide elements.

**Tabletop** made from melamine resin or veneer-coated chipboard with glued plastic or wood edge or from melamine resin or veneer-coated MDF board with an all-round 30-degree chamfer.

**Electrical connection** (optional) via the table edge or a centrally positioned metal flap or MDF flap with E-Box. Cables are stored in a textile cable tray that is held in place between the frame edges.