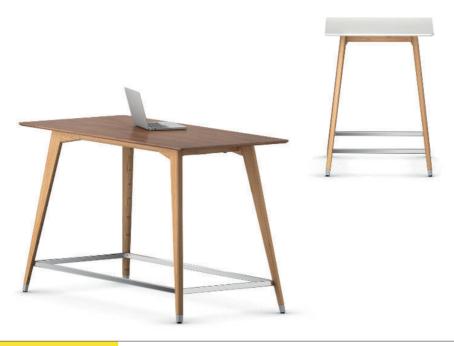

## Stand-at table.

**Frame** consisting of slightly oblique, drop-shaped tapering legs with all-round edging, each made from veneered construction beech laminate with a matt wax/oil surface. Tables with levelling screws and felt or plastic glide elements. With all-round chrome-plated foot ring.

Table height 41.75 in.

**Tabletop** made from melamine resin-coated or veneered chipboard with glued plastic or wood edge or from melamine resin or veneer-coated MDF board with an all-round 30-degree chamfer. Tabletop with rounded corners.

**Electrical connection** (optional) via the table edge. Cables are stored in a textile cable tray that is held in place between the frame edges.

**The following material groups are available:** Frame made of Construction beech: H(natural); Top made of MDF or chipboardl: L(white, terra grey); Top made of chipboard or MDF veneered: F(Walnut).

| JustBe | d = 31.5 | 20272 | 20273 | 20274 |
|--------|----------|-------|-------|-------|
|        | w        | 55.15 | 63    | 70.9  |
|        | h        | 41.75 |       |       |