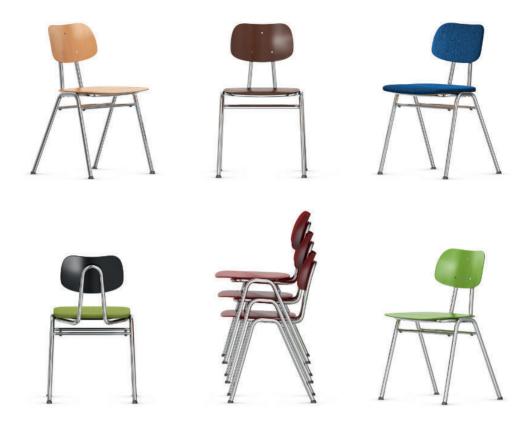

## KN-39 Four-legged chair.

Frame of welded, powder-coated or chrome-plated round steel tube. Chair in 4 fixed heights.

Seat and backrest of plywood with visible seat attachments. Optional firm upholstery on one side. Features and options. Glides elements for hard and soft floors. For maximum number stackable, see table. Accessories. Stacking cart model 03834 for 2 stacks and stacking trolley model 3835 for 1 stack of chairs of chair size 6.

The following material groups are available: Frame made of steel tube: M1,(chrome-plated); Seat and backrest: H1; Fabric cover: S40,46,51,52,64,74,76,78,79,80,82.

|       | Seating heights (± 0.4 in) for students' chairs  3 = 13.8 in 4 = 15 in 5 = 16.95 in 6 = 18.15 in |  | R     |       | R    |
|-------|--------------------------------------------------------------------------------------------------|--|-------|-------|------|
| KN-39 |                                                                                                  |  | 03901 | 03902 | 0390 |
|       | Fixed height                                                                                     |  | 3456  |       |      |
|       | Stacking height                                                                                  |  | 10    |       |      |