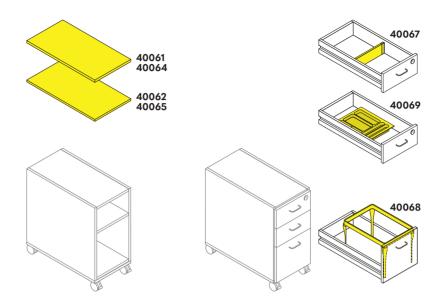

## Cover panels and organizational accessories.

Cover panels made from 0.8 in chipboard or HPL to match the tabletop.

Organizational equipment in the form of drawers, adjustable hanging frame and material trays

Plastic Gratnells trays for Shift+ cabinets with Gratnells rail system.

Available for selection: Plastic insertable materials tray as well as drawer partition and adjustable hanging frame.

The following material groups are available: Cover top made of chipboard: L6; Cover top veneered: F1; Cover top made of HPL: L4.

| * Max. load per<br>5 kg. | box:     |          |             |           |               |                |             |                |           |            |
|--------------------------|----------|----------|-------------|-----------|---------------|----------------|-------------|----------------|-----------|------------|
| LearnBox                 | LIGNOpal | d = 27.6 | 40061       |           |               |                |             |                |           |            |
| Accessories              |          | d = 31.5 | 40064       |           |               |                |             |                |           |            |
|                          | HPL      | d = 27.6 | 40062       |           |               |                |             |                |           |            |
|                          |          | d = 31.5 | 40065       |           |               |                |             |                |           |            |
|                          |          |          |             | 40067     | 40068         | 40069          | 48565       | 48566          | 48568     | 48567      |
|                          |          | w×h×d    |             |           |               |                | 12.3×3×14.8 | 12.3×5.95×14.8 |           |            |
|                          |          | w×d      |             |           |               |                |             |                | 12.3×14.8 |            |
|                          |          |          | Cover panel | Drawer    | Adjustable    | Materials tray |             | Gratnells      |           |            |
|                          |          |          | 1           | partition | hanging frame |                | Plastic     | boxes*         | Тор       | Name plate |