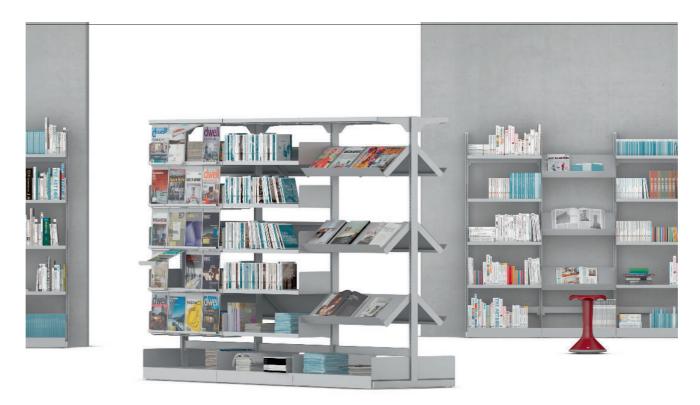

## Rack system. Build-in parts.

**Build-in parts** are inserted into the rows of holes in the stands. The following is a selection of parts of powder-coated steel sheet which can be retrofitted.

Adjustable shelf have end supports and are folded down at front and back and fitted with a guide for hanging book ends on the underside

Magazine rack has 4 flaps which can be lifted and pushed-in (DIN A4) as well as a hard transparent plastic cover.

Magazine shelf has 45° inclination and folded-up at the front edge and sides.

The **Top** is folded down at front and back and fitted with guide for hanging book ends on the underside. The ends are folded down and used for fixing.

Wall rail consists of a U-shaped steel section with rows of holes for adjustable shelves.

**Labelling strip** for adjustable shelves consists of a self-adhesive plastic sleeve with labelling strip which can be cut to length as required. **Back edge** of sheet steel for the book shelf.

Hanging book end for positioning in the groove on the underside of the shelf.

Angled book ends and compartment dividers of sheet steel.

The following material groups are available: Frame made of steel tube: M(light grey RAL 7035).