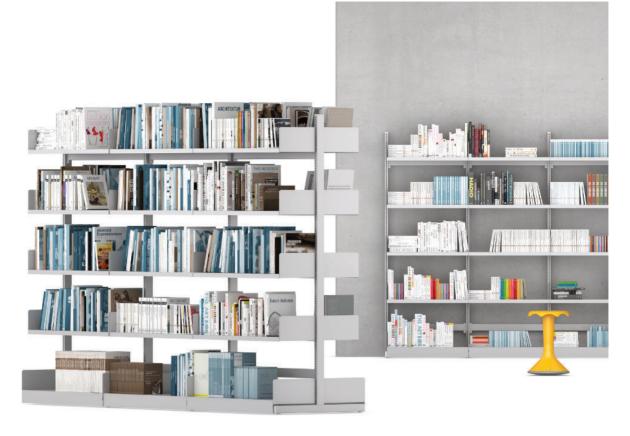

## LiBro-Steel Rack system.

**System** consists of single and double-sided basic and add-on racks as well as additional parts to be built-in. **Construction:** L or T-shaped stands of powder-coated rectangular steel tube with rows of holes for shelves as well as levelling screws. All racks have adjustable shelves and a special bottom shelf which is fixed.

Fittings: Shelves or magazine racks. The shelves have end supports, are folded down at front and back and fitted with a guide for hanging book ends on the underside. The magazine rack has 4 flaps which can be lifted and pushed-in (DIN A4) as well as a hard transparent plastic cover. Each item is made of powder-coated steel sheet folded at the edges.

The following material groups are available: Frame made of steel tube: M(light grey RAL 7035). Further products on this page: Hokki.

|             | Rows of holes:<br>0.65 in. |                  |                  |            |           |            |           |            |           |           |       |  |
|-------------|----------------------------|------------------|------------------|------------|-----------|------------|-----------|------------|-----------|-----------|-------|--|
| LiBro-Steel |                            | 06101            | 06103            | 06102      | 06104     | 06105      | 06107     | 06106      | 06108     | 06109     | 06110 |  |
|             | w×h                        | 29.55×78.8       | 39.4×78.8        | 29.55×78.8 | 39.4×78.8 | 29.55×78.8 | 39.4×78.8 | 29.55×78.8 | 39.4×78.8 | 39.4×78.8 |       |  |
|             | Shelf d                    | 9.9(11.85)(15.8) |                  |            |           |            |           |            |           |           |       |  |
|             | Base shelf d               |                  | 13.8(13.8)(19.7) |            |           |            |           |            |           |           |       |  |
|             | Adjustable shelves         |                  | 4+1              |            |           |            |           |            |           |           |       |  |
|             | Shelf end supports h       |                  | 6.7              |            |           |            |           |            |           |           |       |  |