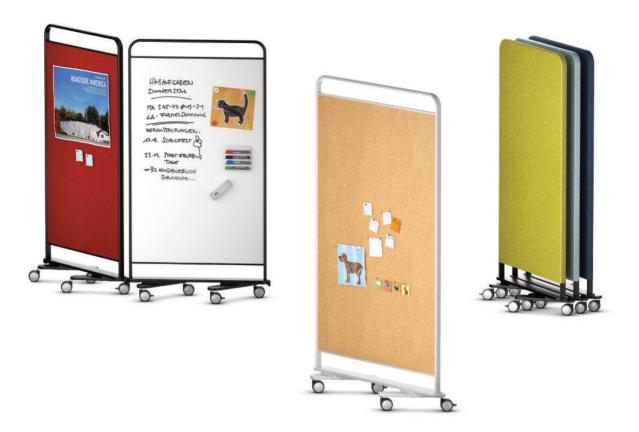

## LinkUp Mobile partition wall

System consisting of a mobile partition wall. Several partition walls can optionally be linked together using magnetic connecting fittings. Several partitions can be pushed into each other to save space.

Frame construction with a steel tube running all the way round on a crossbar, a filling element or an all-round fabric covering.

Filling element made of 1. a magnetic and writable, enamelled chipboard, 2. a cork-coated, pinable chipboard or 3. a cork- and textile-coated, pinable chipboard.

All-round fabric covering as 4. privacy screen and optionally with an acoustically effective filling. Support elements consisting of 2 short runners, each with 2 castors.

The following material groups are available: Frame made of metal: M(arctic, black RAL 9011); Writing surface made of steel: E(white); Pinboard made of cork: K(natural cork); Pinboard made of fabric: S72; Fabric cover: S46,51,52,74,78,79,80.