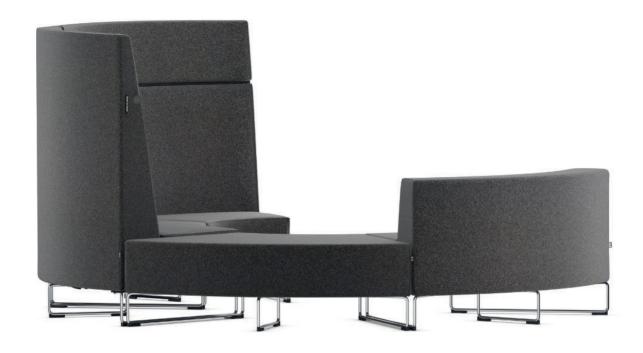

## Series Lounge Curved seating elements NoBack, LowBack and HiBack.

Range of upholstered furniture including stool, bench, armchair and sofa elements – based on the use of curved 60° or 90° elements with low, high or no backrest. With functional gap between the seating surface and backrest for the insertion of variable-position armrests.

Design consisting of a stable, wood-based body with foam cushioning and cotton wool fleece lining.

Frame made from circular steel brackets with two seating heights with plastic, felt or dual-component universal glide elements and height adjustment.

Combination. Individual elements can be combined to form seating landscapes as required.

The following material groups are available: Frame made of steel: M(chrome-plated, black RAL 9011); Fabric cover: S46,51,74,78,79,80.