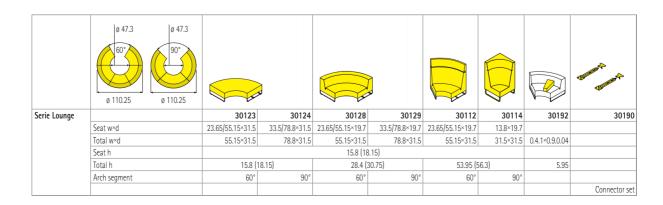

## Series Lounge Curved seating elements NoBack, LowBack and HiBack.

Range of upholstered furniture including stool, bench, armchair and sofa elements – based on the use of curved 60° or 90° elements with low, high or no backrest. With functional gap between the seating surface and backrest for the insertion of variable-position armrests.

Design consisting of a stable, wood-based body with foam cushioning and cotton wool fleece lining.

Frame made from circular steel brackets with two seating heights with plastic, felt or dual-component universal glide elements and height adjustment.

Combination. Individual elements can be combined to form seating landscapes as required.

The following material groups are available: Frame made of steel: M(chrome-plated, black RAL 9011); Fabric cover: S46,51,74,78,79,80.