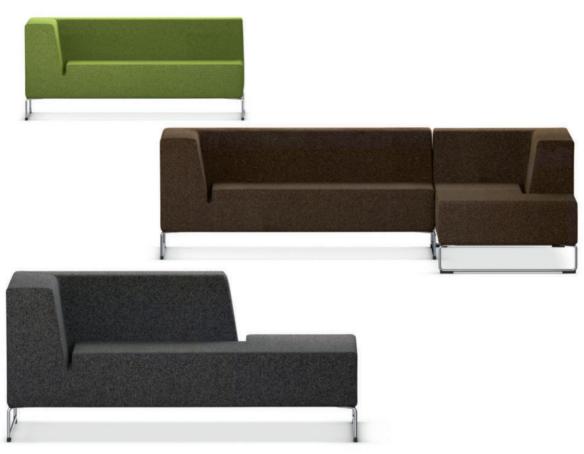

## Series Lounge Chaise lounge and corner elements LowBack.

**Range of upholstered elements** with corner elements and chaise lounge – based on the use of cubic elements with low backrest. With functional gap between the seating surface and backrest for the insertion of variable-position armrests.

Design consisting of a stable, wood-based body with foam cushioning and cotton wool fleece lining. Frame made from circular steel brackets with two seating heights with plastic, felt or 2-component universal glides and height adjustment.

**Combination.** Individual elements can be combined to form seating landscapes as required.

The following material groups are available: Frame made of steel: M(chrome-plated, black RAL 9011); Fabric cover: S46,51,74,78,79,80.