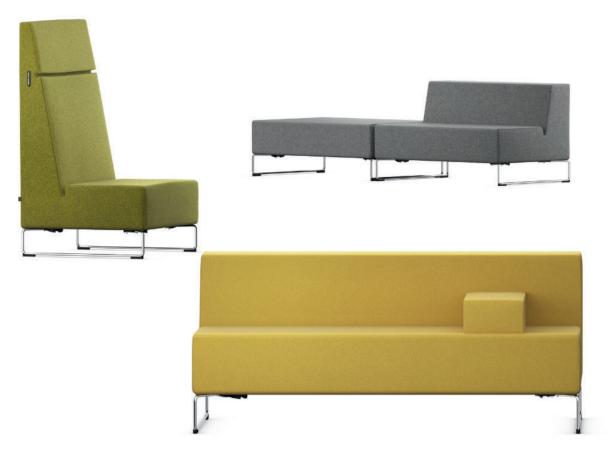

## Serie Lounge Linear seating elements NoBack, LowBack and HiBack.

Range of upholstered furniture including stool, bench, armchair and sofa elements – based on the use of cubic elements with low, high or no backrest. With functional gap between the seating surface and backrest for the insertion of variable-position armrests.

Design consisting of a stable, wood-based body with foam cushioning and cotton wool fleece lining. Frame made from chrome-plated circular steel brackets with two seating heights with plastic, felt or dual-component universal glide elements and height adjustment.

**Combination.** Individual elements can be combined to form seating landscapes as required.

The following material groups are available: Frame made of steel: M(chrome-plated, black RAL 9011); Fabric cover: S46,51,74,78,79,80.