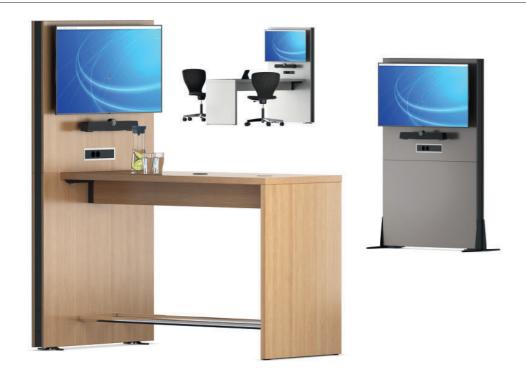

## Meeting point with display holder.

## Free-standing, wall-mounted or integrated with M-Table.

**Wall panel** as an information or meeting point to accommodate a display, sound bar or video sound bar. Panel with internal cabling. Optionally with a 2-fold Schuko socket and 2x USB.

**Construction** consisting of a black powder-coated steel frame with internal electrification. If wall-mounted, with a single-sided otherwise with double-sided panelling consisting of melamine or veneer-coated chipboard.

Free-standing or wall-mounted installation or in combination with the M-Table in sitting and standing height. In the case of a free-standing **Installation:** foot stabilisers provide stability. In traffic zones, floor mounting is recommended.