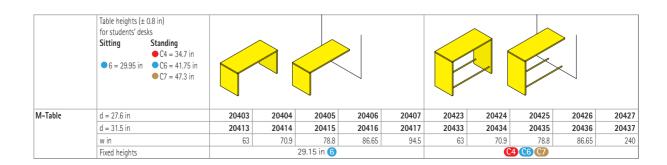

## M-Table Side table in standing and sitting heights.

Construction consisting of two side elements, a seat plate and a stable, centrally-positioned double cross beam, each made of melamin- or veneer-coated chipboard. Additional steel connecting fittings for increased stability. Both side pieces with glides.

Table in 2 sit at heights and 3 standing heights.

Installation. For use in corridors, auditoriums, or in rooms with high safety requirements – also with floor fixing. The following material groups are available: Chipboard with laminate: L4; Top veneered: F1. Further products on this page: PantoMove-VF.