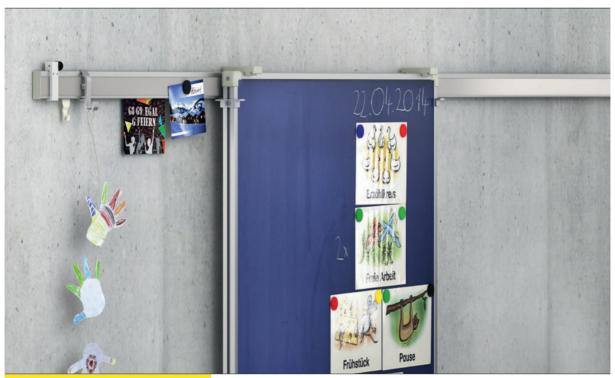

## Rail.

MediaPro-Comfort, wall-mounted media rail.

**System** comprising a multifunctional aluminium rail system with an integrated picture rail, a magnetically adherent decorative band and a profile section for level 1 slot-in accessories and boards.

Function. VS level 1 accessories, the picture rail and the magnetically adherent strip (see table) can be slid over each other. **Mounting.** Wall-mounted with visible screw fastenings. Longer wall-rail systems are combined from several 118.15 in elements and if necessary a cut element. Connection is effected linearly with a concealed adapter or with a 90° corner connector for angle joints. Comes with aluminium end caps as standard. Additionally, the wall-protection rail should be used to prevent the system from getting dirty in the area of the lower rollers.

**Accessories.** 90° corner connectors, wall-protection rail, plastic picture hooks, magnets, stoppers, boards (also height-adjustable), flipcharts, rollcharts, projection boards and aluminium suspension hooks.