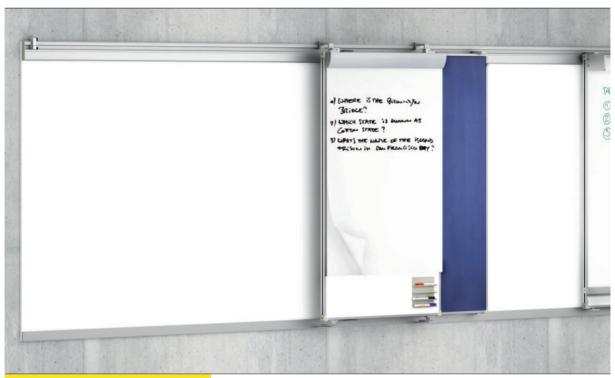

## Flipchart, rollchart.

System. Charts for slotting into the MediaPro-II rail systems. The elements can be easily slid.

**Function.** Level 1 boards can be slid over elements of the picture rail and the magnetically adherent strip. Level 2 boards can also be slid over level 1 slot-in elements.

**Board areas.** Sturdy, lightweight design with anodized aluminum edging and rounded safety corners. Aluminum safety hanging fittings with integrated rollers and unhinging retainer at the top. Aluminum-colored plastic spacer wheels at the bottom.

**Board surfaces** in white enamel steel (without lines) for VS boardmarker and with paper holders for flip- and roll-charts including pad or roll of paper.

**Note.** The model can only be used in each case within one system, i.e. MediaPro-Basic or Comfort or Premium, and the corresponding level.