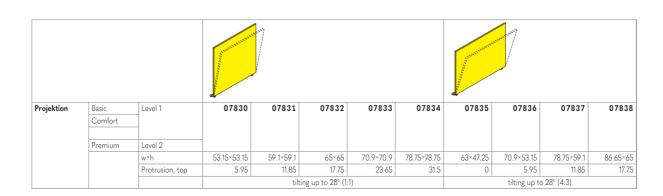

## Projection board (tilting).

System. Projection boards for slotting into the MediaPro-II rail systems. The elements can be easily slid.

**Function.** Level 1 boards can be slid over elements of the picture rail and the magnetically adherent strip. Level 2 boards can also be slid over level 1 slot-in elements.

Board surfaces in coated matt white for slide, film, daylight, LCD and video projections. Board function. Tilting.

**Note.** The model can only be used in each case within one system, i.e. MediaPro-Basic or Comfort or Premium, and the corresponding level.

The following material groups are available: Projection surface: E(matt white).