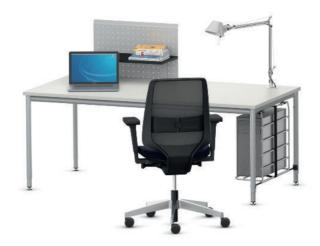

## Screen for rectangular table.

**Panels** made of perforated sheet edged at the top and bottom are attached with an L-profile section to the function gap between tabletop and frame. The panel can be freely positioned over the entire table width.

**Panels with storage shelves** made of perforated sheet edged at the top and bottom are attached with a U-profile section to the function gap between tabletop and frame. The storage shelf is made of melamine-resin-coated chipboard. The panel with storage shelf can be freely positioned over the entire table width.