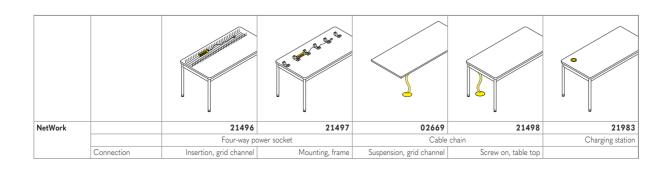

## Accessories for electrification.

**Four-way power socket** with 98.45 in cable (HO5W-F3G) and angled plug. With VDE test mark. For clipping onto the cross-member or placing in the grid cable channel.

**Vertical cable chain** of tear-resistant fabric tape with three-section chain links of flexible plastic for separate cable routing. At the top for dropping into the grid trough of the tabletop or for direct screwing to the tabletop, at the bottom with arctic-coloured floor plate.

**Wireless Charging Module.** Wireless Charging Module integrated in the cable outlet and flush with the top for the wireless charging of smartphones.