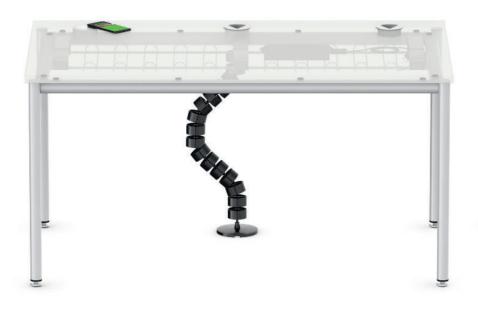

**Vertical cable chain** of tear-resistant fabric tape with three-section chain links of flexible plastic for separate cable routing. At the top for dropping into the grid trough of the tabletop or for direct screwing to the tabletop, at the bottom with arctic-coloured floor plate.

**Wireless Charging Module.** Wireless Charging Module integrated in the cable outlet and flush with the top for the wireless charging of smartphones.