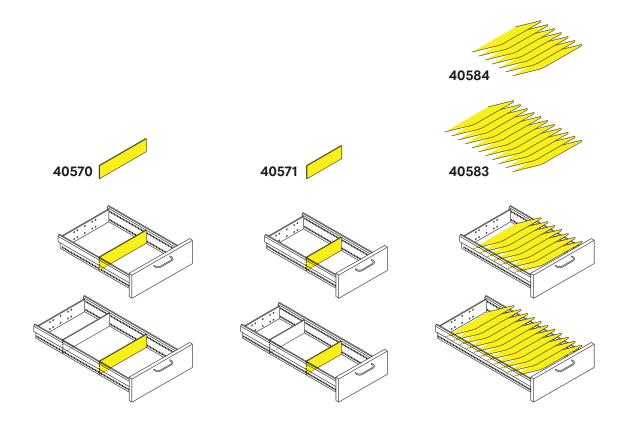

## OfficeBox Orga-Sets Nos. 1-10.

Composition. Storage/filing sets consist of complete sets of dividers (40570, 40571) and stationery racks (40583, 40584) with 7 and 11 compartments respectively matching the available pedestal depths and height units (HE). Installation. Partitions are inserted into the rows of holes in the sides of pedestal drawers. The stationery rack can be placed in any of the pedestal drawers.

| OfficeBox | w carcass 43              | No. 1 | No. 2        | No. 3 |              | No. 4        | No. 5 | No. 6 |              |
|-----------|---------------------------|-------|--------------|-------|--------------|--------------|-------|-------|--------------|
|           | Separator (40570)         | 1     | 2            | 2     |              | 4            | 4     | 6     |              |
|           | form storage file (40583) | -     | -            | -     |              | 1            | -     | 1     |              |
|           | form storage file (40584) | -     | 1            | -     |              | -            | -     | -     |              |
|           | for models                | 40500 | 40501, 40502 | 40510 |              | 40511, 40512 | 40517 | 40518 |              |
|           |                           | 40503 | 40504, 40505 | 40513 |              | 40514, 40515 |       |       |              |
|           |                           |       |              |       |              |              |       |       |              |
|           | w carcass 33 Half-Size    | No. 7 |              | No. 8 | No. 9        |              |       |       | No. 10       |
|           | Separator (40571)         | 1     |              | 2     | 3            |              |       |       | 6            |
|           | for models                | 40520 |              | 40530 | 40521, 40522 |              |       |       | 40531, 40532 |
|           |                           | 40523 |              | 40533 | 40524, 40525 |              |       |       | 40534, 40535 |