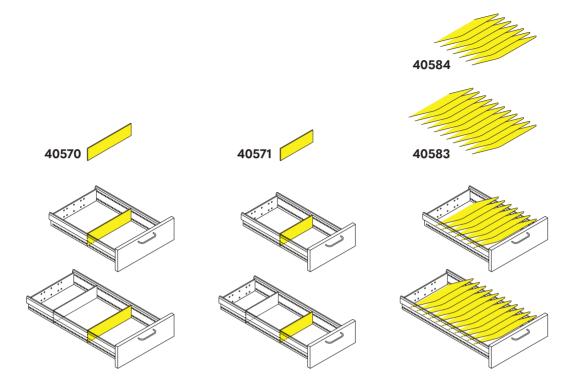

## OfficeBox Orga-Sets Nos. 1-10.

**Composition.** Storage/filing sets consist of complete sets of dividers (40570, 40571) and stationery racks (40583, 40584) with 7 and 11 compartments respectively matching the available pedestal depths and height units (HE). **Installation.** Partitions are inserted into the rows of holes in the sides of pedestal drawers. The stationery rack can be placed in any of the pedestal drawers.

| OfficeBox | w carcass 16.95           | No. 1          | No. 2                        | No. 3          |              | No. 4                        | No. 5 | No. 6 |              |
|-----------|---------------------------|----------------|------------------------------|----------------|--------------|------------------------------|-------|-------|--------------|
|           | Separator (40570)         | 1              | 2                            | 2              |              | 4                            | 4     | 6     |              |
|           | form storage file (40583) | -              | -                            | -              |              | 1                            | -     | 1     |              |
|           | form storage file (40584) | -              | 1                            | -              |              | -                            | -     | -     |              |
|           | for models                | 40500<br>40503 | 40501, 40502<br>40504, 40505 | 40510<br>40513 |              | 40511, 40512<br>40514, 40515 | 40517 | 40518 |              |
|           | w carcass 13 Half-Size    | No. 7          |                              | No. 8          | No. 9        |                              |       |       | No. 10       |
|           | Separator (40571)         | 1              |                              | 2              | 3            |                              |       |       | 6            |
|           | for models                | 40520          |                              | 40530          | 40521, 40522 |                              |       |       | 40531, 40532 |
|           |                           | 40523          |                              | 40533          | 40524, 40525 |                              |       |       | 40534, 40535 |