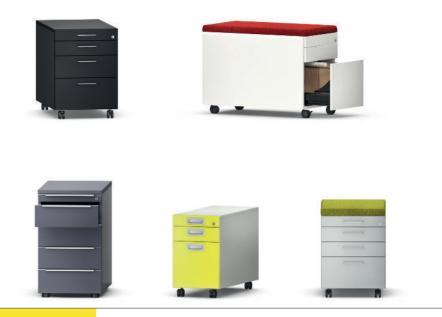

## Stationary and mobile containers (long).

**Body** made of melamine-resin-coated chipboards with glued-on plastic edge. With 4 castors, 2 of which can be locked, or as stationary container with slide elements. Mobile containers also available in half-size format (see table).

**Front** made of us melamine-resin-coated chipboard with glued-on plastic edge or veneered. Optionally 1. with metal, plastic or wood bow handles; 2. with horizontal aluminum handle strips; 3. on both sides with vertical, milled handle strips or 4. without handle with "push to open" technology.

**Drawers** in 1,5, 2, 3 and 4 HU with partial or over-extension, 6 HU drawers with over-extension. Optionally with slide-in damping.

**Equipment** for 1.5 HU with plastic material pull-out. And 6 HU with suspension frame for DIN A4 folders. Optionally with seat cushion