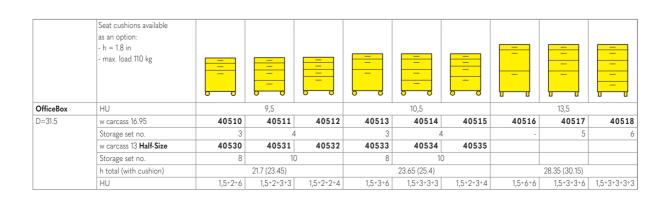

## Stationary and mobile containers (long).

**Body** made of melamine-resin-coated chipboards with glued-on plastic edge. With 4 castors, 2 of which can be locked, or as stationary container with slide elements. Mobile containers also available in half-size format (see table).

**Drawers** in 1,5, 2, 3 and 4 HU with partial or over-extension, 6 HU drawers with over-extension. Optionally with slide-in damping.

**Equipment** for 1.5 HU with plastic material pull-out. And 6 HU with suspension frame for DIN A4 folders. Optionally with seat cushion