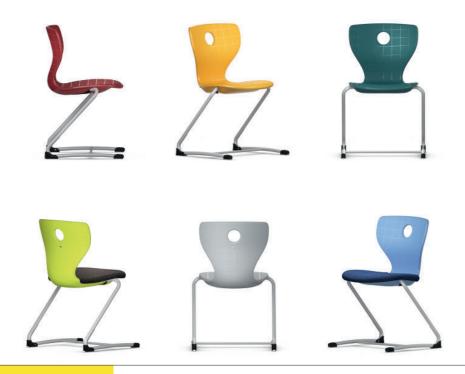

## Forward-flexing cantilever chair for lecturer, tutor or teacher.

Seat shell made from double-walled, structured polypropylene (LuPo) for comfortable seating with air cushion effect. With covered seat fixing and grip hole. Optionally available with upholste red seat or all-round fabric consisting of plastic cor e with taut fabric cover.

Equipment and options. Glide elements for hard or soft floors or dual-component multipurpose glide elements or, optionally, interchangeable glides with replaceable glide elements. Optionally available with table edge protection for piggy-back chair stacking.

The following material groups are available: Frame made of steel tube: M1,(chrome-plated); Seat and backrest: C1; Fabric cover: S51,52,74,78,79,80.

|                 | Upholstery:<br>Seat 20 mm.<br>Backrest 15 mm. | Optionally with table-edge protection for piggy-back chair mounting. |             |             |             |
|-----------------|-----------------------------------------------|----------------------------------------------------------------------|-------------|-------------|-------------|
| PantoSwing-LuPo |                                               |                                                                      | 31400       | 31479       |             |
| PantoSwing-Soft |                                               |                                                                      |             |             | 31415       |
|                 | Seat w×h×d                                    |                                                                      | 430×460×410 | 450×480×410 | 480×480×450 |
|                 | Total w×h×d                                   |                                                                      | 525×812×504 |             | 520×835×545 |
|                 | Seat shell                                    |                                                                      | L           |             | XL          |